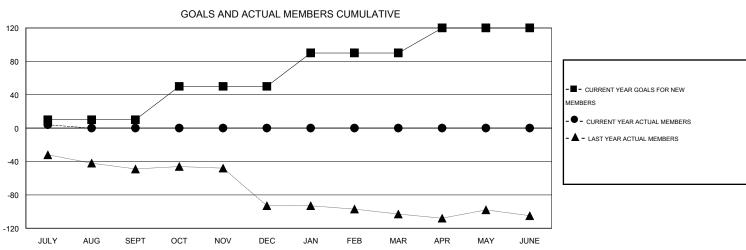

## **LOCATION ARKANSAS**

 $\mathsf{GMT}\;\mathsf{CA}\;1$ 

| Clubs                    |                  |           |                  |                  | Members                  |                    |                                     |                    |                  |
|--------------------------|------------------|-----------|------------------|------------------|--------------------------|--------------------|-------------------------------------|--------------------|------------------|
| RESULTS FOR 2016-2017    |                  |           |                  |                  | RESULTS FOR 2016-2017    |                    |                                     |                    |                  |
| QUARTER                  | NEW CLUB<br>GOAL | NEW CLUBS | DROPPED<br>CLUBS | NET<br>GAIN/LOSS | QUARTER                  | NEW MEMBER<br>GOAL | CHARTER AND<br>NEW MEMBERS<br>ADDED | DROPPED<br>MEMBERS | NET<br>GAIN/LOSS |
| JULY/AUG/SEPT            | 0                | 0         | 0                | 0                | JULY/AUG/SEPT            | 10                 | 11                                  | 7                  | 4                |
| OCT/NOV/DEC  JAN/FEB/MAR | 1                | 0<br>0    | 0                | 0<br>0           | OCT/NOV/DEC  JAN/FEB/MAR | 40<br>40           | 0<br>0                              | 0<br>0             | 0                |
| APR/MAY/JUNE             | 1                | 0         | 0                | 0                | APR/MAY/JUNE             | 30                 | 0                                   | 0                  | 0                |

## GOALS AND ACTUAL NEW CLUBS CUMULATIVE

| DROPPED CLUBS: 0  DROPPED MEMBERS      | 6 CLUBS<br>NEW ME | S OF 39 ADDED 1 OR MORE<br>EMBERS | OR MORE  GENDER DISTRIBUTION  MALE 591  FEMALE 291          |   |                 |
|----------------------------------------|-------------------|-----------------------------------|-------------------------------------------------------------|---|-----------------|
| DECEASED  CLUB CANCELLED  OTHER  TOTAL |                   | ERE FOR HEALTH<br>MENT DATA       | FAMILY UNIT MEMBERS HEAD OF HOUSEHOLD NON-HEAD OF HOUSEHOLD | ) | 125<br>61<br>64 |