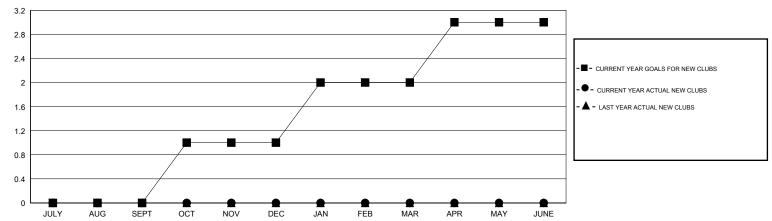

## **LOCATION ARKANSAS**

 $\mathsf{GMT}\;\mathsf{CA}\;1$ 

| Clubs                    |                  |           |                  |                  | Members                  |                    |                                     |                    |                  |
|--------------------------|------------------|-----------|------------------|------------------|--------------------------|--------------------|-------------------------------------|--------------------|------------------|
| RESULTS FOR 2016-2017    |                  |           |                  |                  | RESULTS FOR 2016-2017    |                    |                                     |                    |                  |
| QUARTER                  | NEW CLUB<br>GOAL | NEW CLUBS | DROPPED<br>CLUBS | NET<br>GAIN/LOSS | QUARTER                  | NEW MEMBER<br>GOAL | CHARTER AND<br>NEW MEMBERS<br>ADDED | DROPPED<br>MEMBERS | NET<br>GAIN/LOSS |
| JULY/AUG/SEPT            | 0                | 0         | 0                | 0                | JULY/AUG/SEPT            | 10                 | 11                                  | 7                  | 4                |
| OCT/NOV/DEC  JAN/FEB/MAR | 1                | 0<br>0    | 0                | 0<br>0           | OCT/NOV/DEC  JAN/FEB/MAR | 40<br>40           | 0<br>0                              | 0<br>0             | 0                |
| APR/MAY/JUNE             | 1                | 0         | 0                | 0                | APR/MAY/JUNE             | 30                 | 0                                   | 0                  | 0                |

## GOALS AND ACTUAL NEW CLUBS CUMULATIVE

| DROPPED CLUBS: 0  DROPPED MEMBERS      | 6 CLUBS<br>NEW ME | S OF 39 ADDED 1 OR MORE<br>EMBERS | OR MORE  GENDER DISTRIBUTION  MALE 591  FEMALE 291          |   |                 |
|----------------------------------------|-------------------|-----------------------------------|-------------------------------------------------------------|---|-----------------|
| DECEASED  CLUB CANCELLED  OTHER  TOTAL |                   | ERE FOR HEALTH<br>MENT DATA       | FAMILY UNIT MEMBERS HEAD OF HOUSEHOLD NON-HEAD OF HOUSEHOLD | ) | 125<br>61<br>64 |